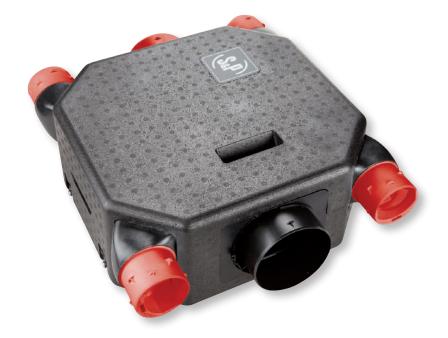

## WHOLE HOUSE EXTRACT UNITS- AUTO-ADJUSTABLE VENTILATION GROUPS **OZEO FLAT AUTO 2V Series**

Auto-adjustable whole house extract unit of low-profile and low noise level, that ensures permanent renovation of air in single-dwellings or multi-dwelling blocks.

#### Characteristics

- AC 2-speed motor.
- Low profile body (←19cm) made from expanded polipropilene (EPP), which grants very low noise and slight weight (3kg).
- Inlet: 4 inlets of Ø80, swivelling at 90° and 1 inlet of Ø125.
- Outlet: 1 outlet of Ø125, which includes adapter for Ø160.
- 4 plugs to block the unused inlets.
- Fixing to make easier its mounting in false ceilings.