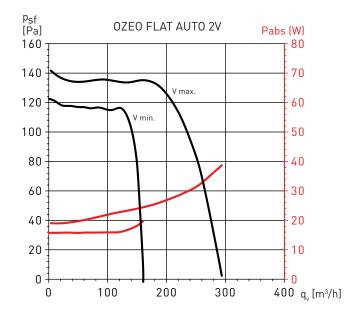

r>Lp (dB(A))<br>at 120 m³/h |        |
|-------------------|-------|----------------|----------------------------------|--------|---------------------------------|--------|------------------------------------|--------|-------------------------------------------------------|--------|
|                   |       |                | V max.                           | V min. | V max.                          | V min. | V max.                             | V min. | V max.                                                | V min. |
| OZEO FLAT AUTO 2V | AC    | 230            | 39                               | 19     | 22                              | 15     | 0,2                                | 0,12   | 27                                                    | 25     |

#### PERFORMANCE CURVES



#### DIMENSIONS (mm)



### WHOLE HOUSE EXTRACT UNITS- AUTO-ADJUSTABLE VENTILATION GROUPS OZEO FLAT AUTO 2V Series



#### ACCESSORIES



BARJ BARP Outlet auto-adjustable valves.



#### **BDOP** Inlet and outlet valves.



EC-N ECA Auto-adjustable air inlets, standard (EC-N) or acoustic (ECA)

**CT** Roof cap.



**PAF** Circular discharge grille on the wall.

GP

GPX

**GP-PRO GP-ISO** PVC ducts.





250

FLEXIREC Semi-flexible oblong ducts.

**FLEXICIR** Semi-flexible circular ducts.





LA

Silencer.

TUBPLA V

Self-extinguishing rectangular plastic

TUBPLA V series with

TUBPLA

ducts.

gasket.



RED-150P y ATRF 125/100/80 Reduction elements to adapt flexible ducts.