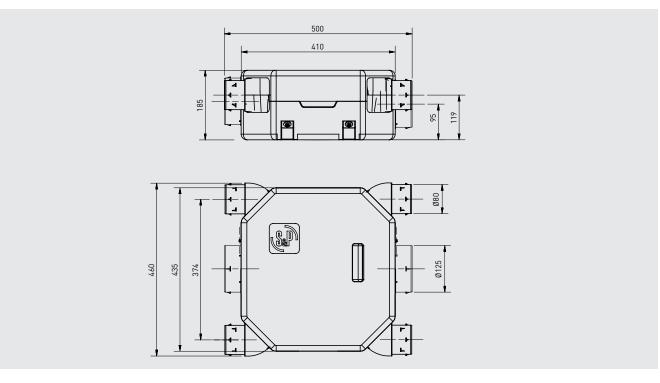

³/h |        |
|-------------------|-------|----------------|----------------------------------|--------|---------------------------------|--------|------------------------------------|--------|-------------------------------------------------------|--------|
|                   |       |                | V max.                           | V min. | V max.                          | V min. | V max.                             | V min. | V max.                                                | V min. |
| OZEO FLAT AUTO 2V | AC    | 230            | 39                               | 19     | 22                              | 15     | 0,2                                | 0,12   | 27                                                    | 25     |

#### PERFORMANCE CURVES



#### DIMENSIONS (mm)



### WHOLE HOUSE EXTRACT UNITS- AUTO-ADJUSTABLE VENTILATION GROUPS OZEO FLAT AUTO 2V Series



#### ACCESSORIES



BARJ BARP Outlet auto-adjustable valves.



#### **BDOP** Inlet and outlet valves.



EC-N ECA Auto-adjustable air inlets, standard (EC-N) or acoustic (ECA)

**CT** Roof cap.



**PAF** Circular discharge grille on the wall.

GP

GPX

**GP-PRO GP-ISO** PVC ducts.





250

FLEXIREC Semi-flexible oblong ducts.

**FLEXICIR** Semi-flexible circular ducts.





LA

Silencer.

TUBPLA V

Self-extinguishing rectangular plastic

TUBPLA V series with

TUBPLA

ducts.

gasket.



RED-150P y ATRF 125/100/80 Reduction elements to adapt flexible ducts.